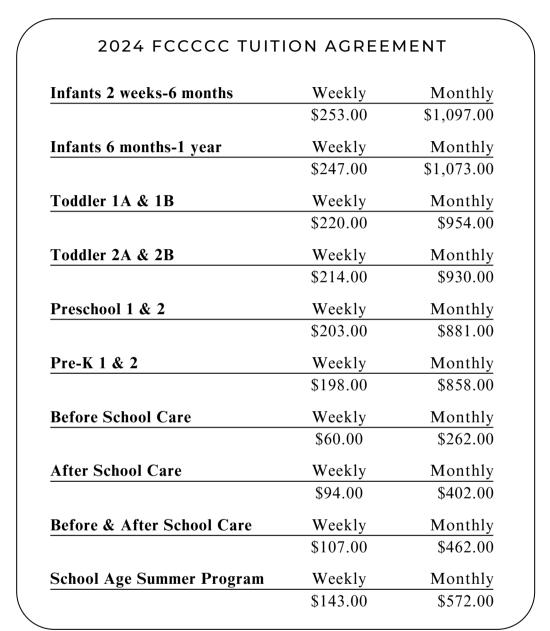

- FCCCCC Tuition Agreement Form
- FCCCCC Enrollment Information Sheet (front and back)
- FCCCCC Photo/Social Media Form
- KDHE Medical Record
- KDHE Immunization Record. This page can be directly from doctor's office, but must have Doctor's signature.
- KDHE Child Health Assessment (completed by doctor)
- KDHE Parental Permission Form for Off-Premises Trips
- KDHE Authorization for Care (see director for form)
- CACFP Eligibility Form (see director for form)